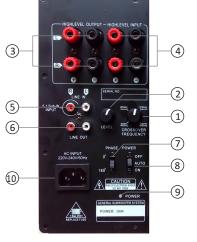

### **Panel Controls**

1:Low frequency 2:Level volume control 3:High level outputterminals 4:High level inputterminals 5:Line input 6:Line output 7:Sub.phase 8:Switch off/auto/on 9:Power indicator 10:Power cord

**DRAWING 1** 