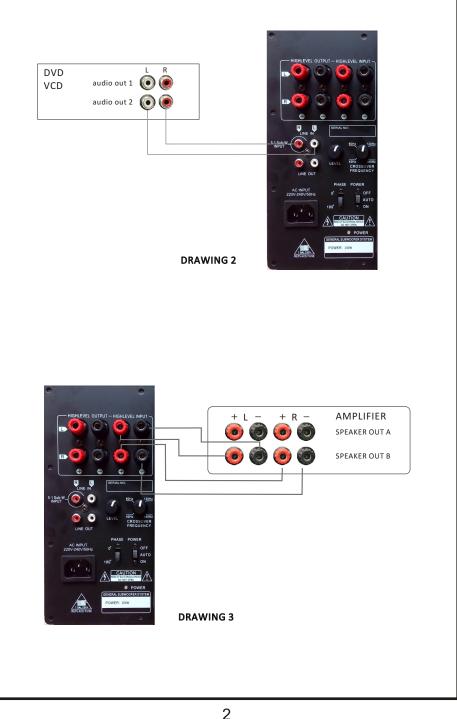

#### Connections

Before connecting, make sure the units is turn OFF, the units can be selected only 1(from 2 way below), do not use more than one way at the same time.

### Remarks

1:Use the Drawing 2, when VCD/DVD has 2 way Audio Out. 2:Use the Drawing 3, when amplifier has 2way Speaker Out.

1